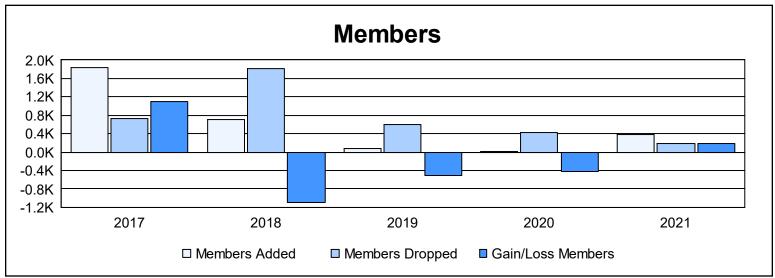

District 383 As of June 2021 Cumulative

| Year      | New<br>Clubs | Dropped<br>Clubs | Gain/<br>Loss<br>Clubs | New<br>Members | Charter<br>Members | Reinstate<br>Members | Transfer<br>Members | Total<br>Member<br>Added | Total<br>Members<br>Dropped | Gain/<br>Loss<br>Members |
|-----------|--------------|------------------|------------------------|----------------|--------------------|----------------------|---------------------|--------------------------|-----------------------------|--------------------------|
| 2016-2017 | 43           | 0                | 43                     | 532            | 1,278              | 13                   | 6                   | 1,829                    | 738                         | 1,091                    |
| 2017-2018 | 3            | 29               | -26                    | 318            | 284                | 83                   | 23                  | 708                      | 1,806                       | -1,098                   |
| 2018-2019 | 0            | 17               | -17                    | 52             | 22                 | 3                    | 6                   | 83                       | 592                         | -509                     |
| 2019-2020 | 0            | 0                | 0                      | 0              | 14                 | 0                    | 3                   | 17                       | 433                         | -416                     |
| 2020-2021 | 0            | 0                | 0                      | 306            | 37                 | 18                   | 25                  | 386                      | 194                         | 192                      |
| Average   | 9            | 9                | 0                      | 242            | 327                | 23                   | 13                  | 605                      | 753                         | -148                     |