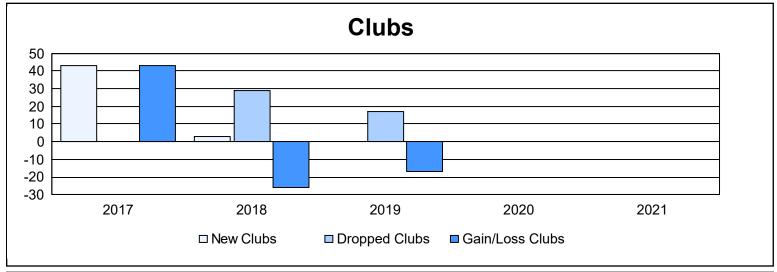

District 383 As of June 2021 Cumulative

| Year      | New<br>Clubs | Dropped<br>Clubs | Gain/<br>Loss<br>Clubs | New<br>Members | Charter<br>Members | Reinstate<br>Members | Transfer<br>Members | Total<br>Member<br>Added | Total<br>Members<br>Dropped | Gain/<br>Loss<br>Members |
|-----------|--------------|------------------|------------------------|----------------|--------------------|----------------------|---------------------|--------------------------|-----------------------------|--------------------------|
| 2016-2017 | 43           | 0                | 43                     | 532            | 1,278              | 13                   | 6                   | 1,829                    | 738                         | 1,091                    |
| 2017-2018 | 3            | 29               | -26                    | 318            | 284                | 83                   | 23                  | 708                      | 1,806                       | -1,098                   |
| 2018-2019 | 0            | 17               | -17                    | 52             | 22                 | 3                    | 6                   | 83                       | 592                         | -509                     |
| 2019-2020 | 0            | 0                | 0                      | 0              | 14                 | 0                    | 3                   | 17                       | 433                         | -416                     |
| 2020-2021 | 0            | 0                | 0                      | 306            | 37                 | 18                   | 25                  | 386                      | 194                         | 192                      |
| Average   | 9            | 9                | 0                      | 242            | 327                | 23                   | 13                  | 605                      | 753                         | -148                     |